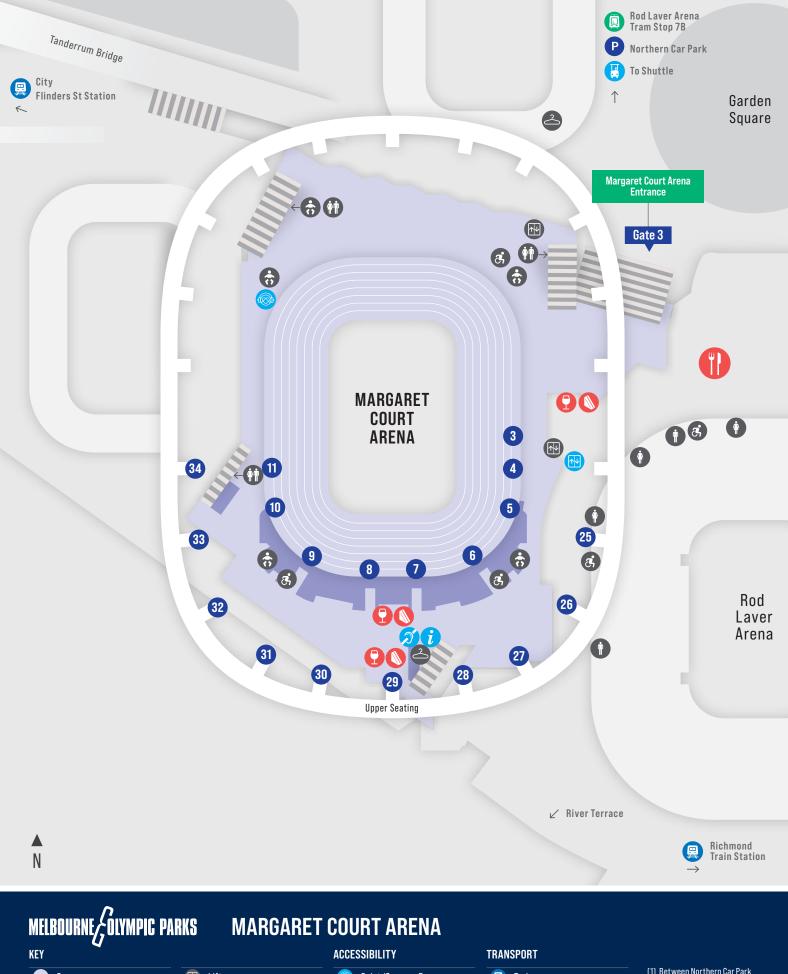

## (1) Between Northern Car Park (Tennis HQ) & Eastern Plaza Car Park Concourse **₽** Lift Quiet/Sensory Room Train Accessible Toilets **Upper Seating** ŤŤ Toilets zi, Tram (2) Available in Rod Laver Arena. Please see staff for assistance. **—** Retail (Food, Beverage Baby Change Accessible Lift Р **Parking** & Merchandise) Cloak Room (3) Olympic Boulevard (outside John Cain Arena) Public Drop off & Pick up (3) **Hearing Augmentation** Bar Guest Services & Information Accessible Shuttle (1) Map information is subject to change. Updated April 2024. Snacks Changing Places Toilet (2) Restaurant